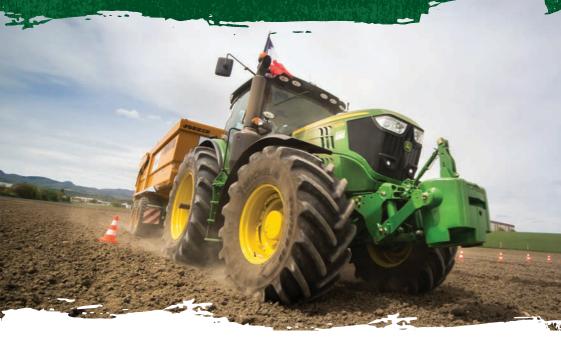

# Eligible NFU Farmer and Grower members can save with these great offers...

### Save £50 on any pair of MICHELIN or KLEBER agricultural tyres

### Claim £50 on a set of 2 tyres or £100 on a set of 4 tyres.

Discount can only be claimed on any tyres purchased through an approved MICHELIN accredited Exelagri Dealer. To find your local MICHELIN Exelagri Dealer log onto https://agricultural.michelin.co.uk/uk/dealerlocator/search This discount is in addition to any support you negotiate.